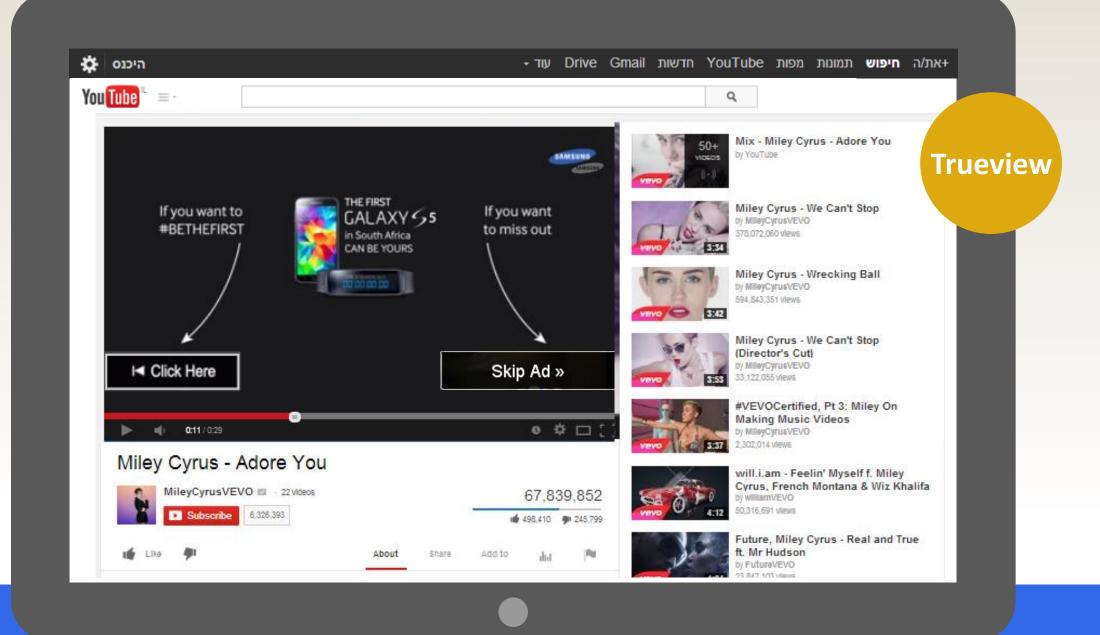

# YouTube in numbers

**#1** Online video site

**1B** 

Unique monthly visitors

100

Hours of video uploaded every minute

6B+

Video views per day

# The opportunity of YouTube for advertisers

# Reach