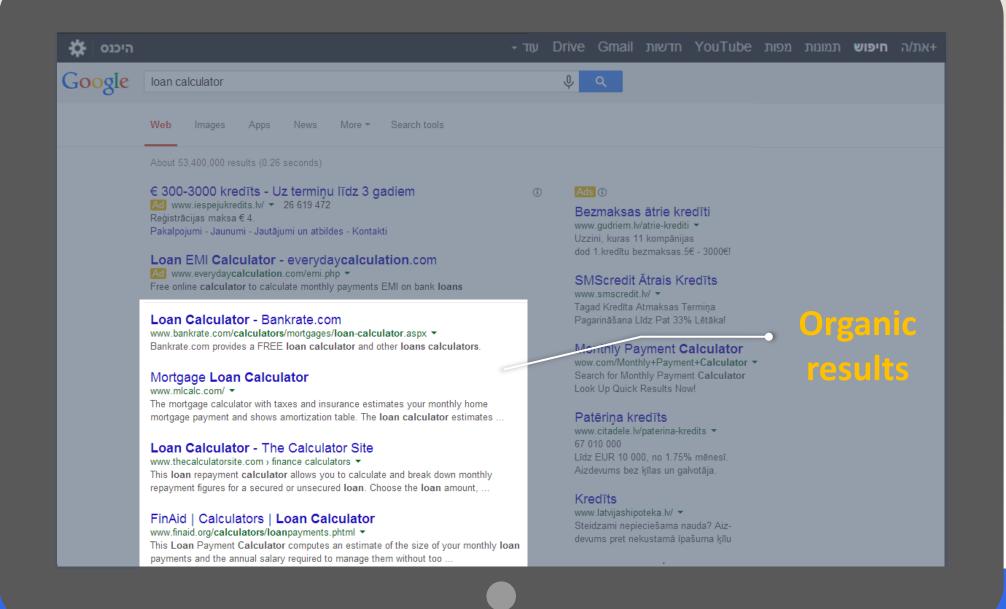

#### The business

Choosing key words

Writing the ad

#### Lower Student Loan Rates - genprogress.org Ad www.genprogress.org/refinance ▼

If you can refinance your house or car, why not your student loans?