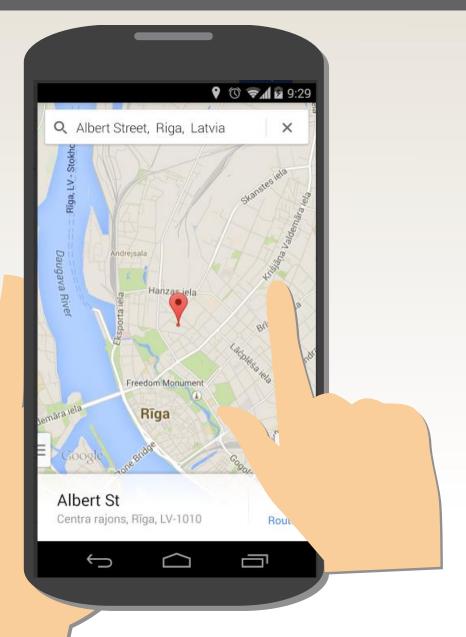

# When they come to visit, you'd better be ready

Take advantage of the mobile platform ...