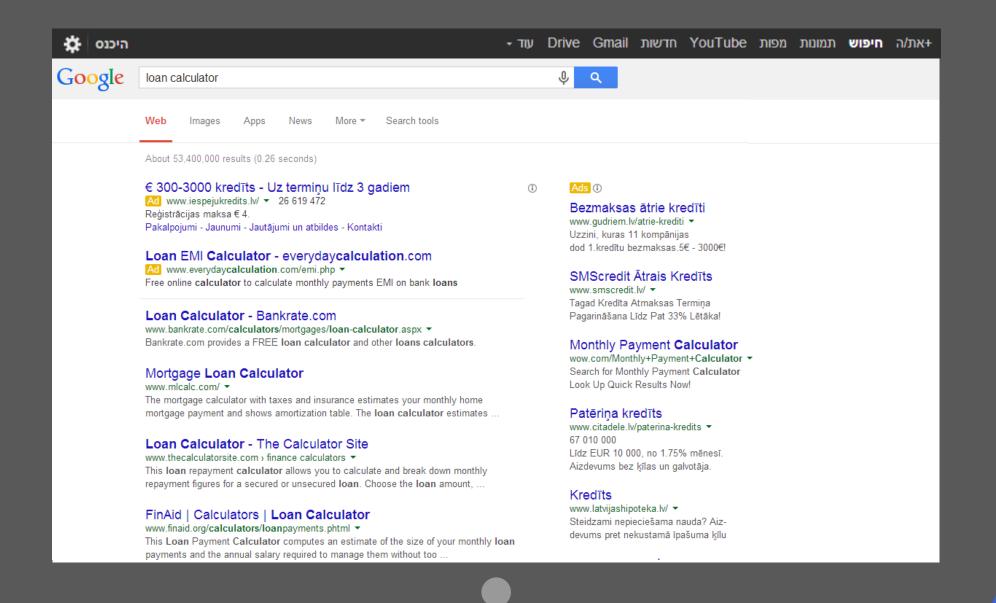

#### Lower Student Loan Rates - genprogress.org Ad www.genprogress.org/refinance ▼

If you can refinance your house or car, why not your student loans?

#### The consumers

Searching for a need

Click and reach to site

Lower Student Loan Rates - genprogress.org

Ad www.genprogress.org/refinance \*

If you can refinance your house or car, why not your student loans?