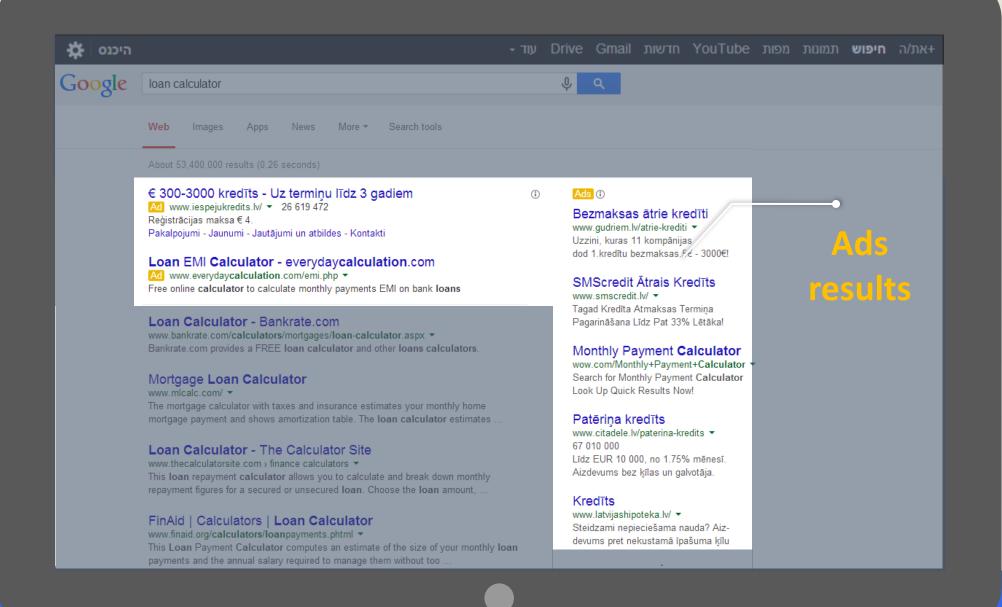

#### The consumers

Searching for a need

Click and reach to site

Lower Student Loan Rates - genprogress.org

Ad www.genprogress.org/refinance \*

If you can refinance your house or car, why not your student loans?