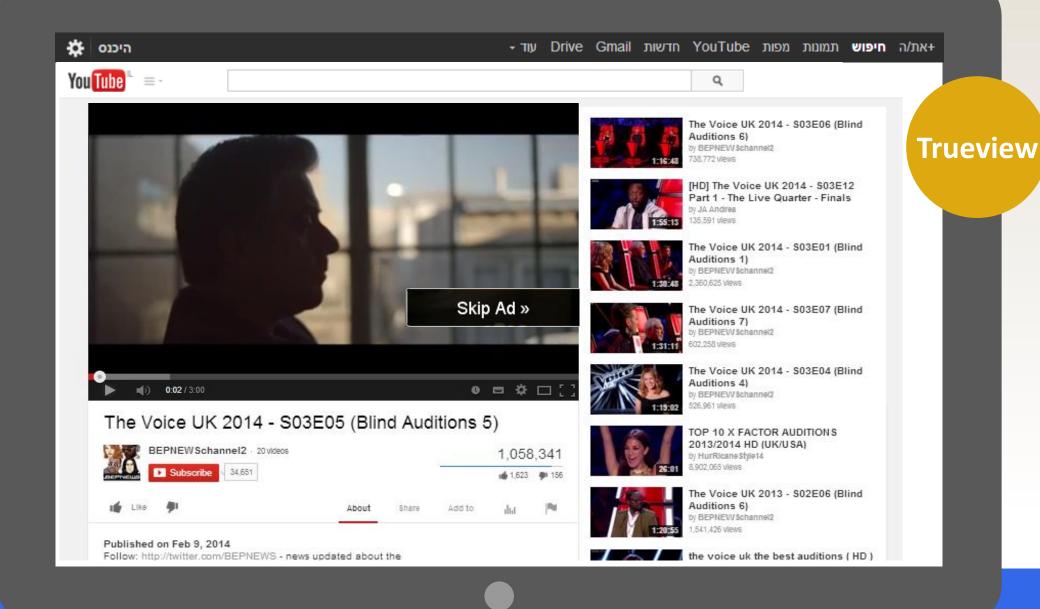

# YouTube in numbers

**#1** Online video site

**1B** 

Unique monthly visitors

100

Hours of video uploaded every minute

6B+

Video views per day

# The opportunity of YouTube for advertisers

# Reach